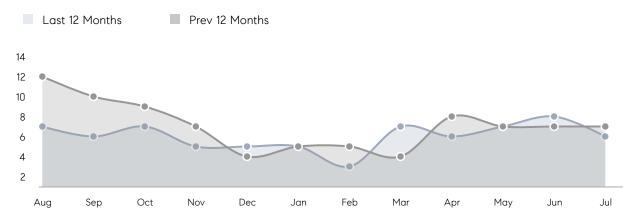

%         | 94%         |          |
|                | AVERAGE SOLD PRICE | \$7,500,000 | \$3,000,000 | 150%     |
|                | # OF CONTRACTS     | 3           | 1           | 200%     |
|                | NEW LISTINGS       | 4           | 2           | 100%     |
| Condo/Co-op/TH | AVERAGE DOM        | -           | -           | -        |
|                | % OF ASKING PRICE  | -           | -           |          |
|                | AVERAGE SOLD PRICE | -           | -           | -        |
|                | # OF CONTRACTS     | 0           | 0           | 0%       |
|                | NEW LISTINGS       | 0           | 0           | 0%       |
|                |                    |             |             |          |

## Mantoloking

JULY 2022

#### Monthly Inventory



#### Contracts By Price Range



#### Listings By Price Range



COMPASS

 $\sim$   $\sim$   $\sim$   $\sim$   $\sim$ / / / / / / / //// | | | | | / ------

Compass makes no representations or warranties, express or implied, with respect to future market conditions or prices of residential product at the time the subject property or any competitive property is complete and ready for occupancy or with respect to any report, study, finding, recommendation or other information provided by Compass herein. Moreover, no warranty, express or implied, is made or should be assumed regarding the accuracy, adequacy, completeness, legality, reliability, merchantability or fitness for a particular purpose of any information, in part or whole, contained herein. All material is presented with the under