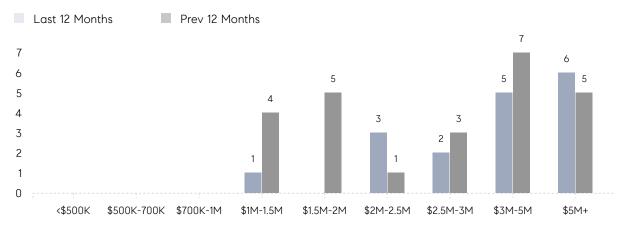

|
|                | AVERAGE SOLD PRICE | \$7,500,000 | \$3,000,000 | 150%     |
|                | # OF CONTRACTS     | 3           | 1           | 200%     |
|                | NEW LISTINGS       | 4           | 2           | 100%     |
| Condo/Co-op/TH | AVERAGE DOM        | -           | -           | -        |
|                | % OF ASKING PRICE  | -           | -           |          |
|                | AVERAGE SOLD PRICE | -           | -           | -        |
|                | # OF CONTRACTS     | 0           | 0           | 0%       |
|                | NEW LISTINGS       | 0           | 0           | 0%       |
|                |                    |             |             |          |

## Mantoloking

JULY 2022

#### Monthly Inventory



#### Contracts By Price Range



#### Listings By Price Range



COMPASS

 $\sim$   $\sim$   $\sim$   $\sim$   $\sim$ / / / / / / / //// | | | | | / ------

Compass makes no representations or warranties, express or implied, with respect to future market conditions or prices of residential product at the time the subject property or any competitive property is complete and ready for occupancy or with respect to any report, study, finding, recommendation or other information provided by Compass herein. Moreover, no warranty, express or implied, is made or should be assumed regarding the accuracy, adequacy, completeness, legality, reliability, merchantability or fitness for a particular purpose of any information, in part or whole, contained herein. All material is presented with the understanding that Compass shall not b